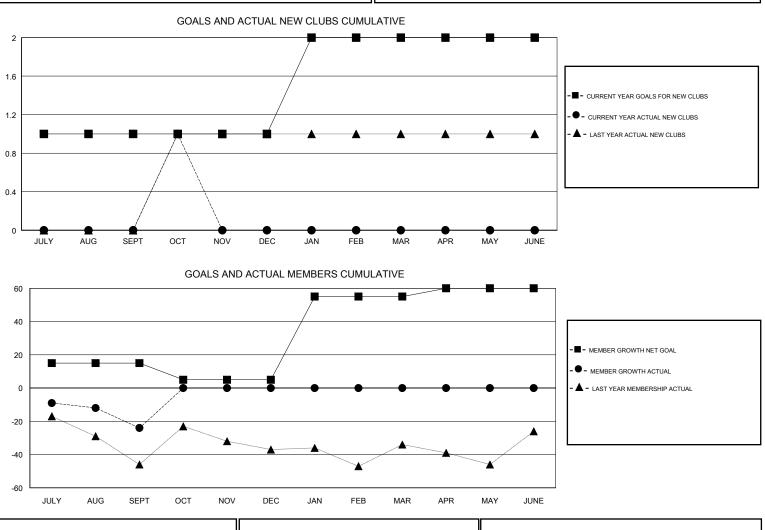

## MICHAEL MOLENDA LOCATION MINNESOTA GMT CA GMT: Clubs Members RESULTS FOR 2017-2018 RESULTS FOR 2017-2018 NEW CLUB GOAL NEW CLUBS DROPPED CLUBS MEMBER GROWTH NET MEMBER GROWTH DROPPED QUARTER QUARTER GOAL ACTUAL MEMBERS ACTUAL (including transfers) 1 0 0 15 19 39 JULY/AUG/SEPT JULY/AUG/SEPT 0 1 0 -10 45 21 OCT/NOV/DEC OCT/NOV/DEC 0 1 0 50 0 0 JAN/FEB/MAR JAN/FEB/MAR 0 0 0 5 0 0 APR/MAY/JUNE APR/MAY/JUNE